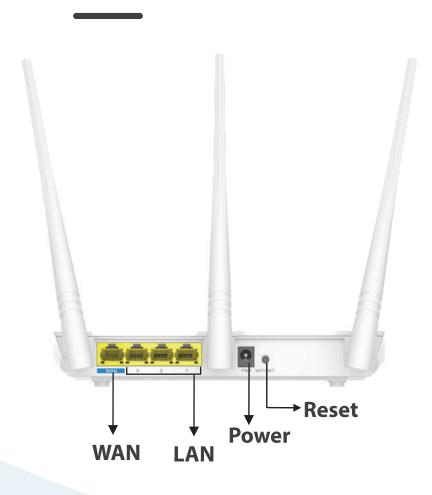

# Technical Specifications

| Certifications        | CE DOUG OF FAC NOM IC                      |
|-----------------------|--------------------------------------------|
|                       | CE, RoHS, 3C, EAC, NOM, IC                 |
| Humidity              | Operating environment: 10% ~ 90% RH, non-  |
|                       | condensing                                 |
|                       | Storage environment: 5% ~ 90% RH, non-     |
|                       | condensing                                 |
| Temperature           | Operating environment: 0 °C ~ 40 °C        |
|                       | Storage environment: -40 ºC ~ 70 ºC        |
| Dimensions            | 127.4 x 90.5 x 26 mm                       |
| DHCP server           | Admitted                                   |
| System tools          | Network Time, System Update, Backup        |
|                       | Creation / Restore, Factory Default Reset, |
|                       | Login Password, System Logs, Reboot        |
| Security              | WPA algorithm: AES, TKIP, TKIP + AES       |
|                       | Wireless access control: MAC address       |
|                       | filtering                                  |
| Antenna               | 3 external 5 dBi non-removable antennas    |
| Power consumption     | 1.9 W (no load) ~ 3.3 W (maximum load)     |
| Power supply          | 9 V / 600 mA DC                            |
| Buttons               | 1 x WPS / reset                            |
| LED                   | SYS, WiFi, LAN (1-3), WAN, T, WPS          |
| Frequency             | 2.4 GHz                                    |
| Interface             | 1 x 10/100 Mbps WAN port with auto-        |
|                       | negotiation                                |
|                       | 3 x 10/100 Mbps LAN ports with auto-       |
|                       | negotiation                                |
| Standard and protocol | IEEE 802.11 / b / g / n                    |
| Speed                 | 300 Mbps in 2.4 GHz band                   |
|                       |                                            |