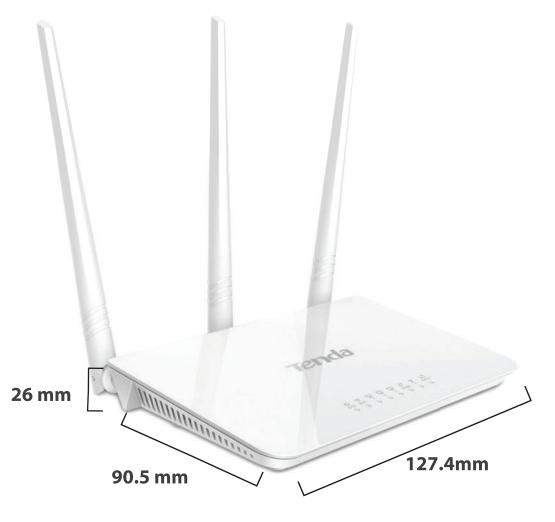

# Technical Specifications

| Certifications        | CE DOUG OF FAC NOM IC                      |
|-----------------------|--------------------------------------------|
|                       | CE, RoHS, 3C, EAC, NOM, IC                 |
| Humidity              | Operating environment: 10% ~ 90% RH, non-  |
|                       | condensing                                 |
|                       | Storage environment: 5% ~ 90% RH, non-     |
|                       | condensing                                 |
| Temperature           | Operating environment: 0 °C ~ 40 °C        |
|                       | Storage environment: -40 ºC ~ 70 ºC        |
| Dimensions            | 127.4 x 90.5 x 26 mm                       |
| DHCP server           | Admitted                                   |
| System tools          | Network Time, System Update, Backup        |
|                       | Creation / Restore, Factory Default Reset, |
|                       | Login Password, System Logs, Reboot        |
| Security              | WPA algorithm: AES, TKIP, TKIP + AES       |
|                       | Wireless access control: MAC address       |
|                       | filtering                                  |
| Antenna               | 3 external 5 dBi non-removable antennas    |
| Power consumption     | 1.9 W (no load) ~ 3.3 W (maximum load)     |
| Power supply          | 9 V / 600 mA DC                            |
| Buttons               | 1 x WPS / reset                            |
| LED                   | SYS, WiFi, LAN (1-3), WAN, T, WPS          |
| Frequency             | 2.4 GHz                                    |
| Interface             | 1 x 10/100 Mbps WAN port with auto-        |
|                       | negotiation                                |
|                       | 3 x 10/100 Mbps LAN ports with auto-       |
|                       | negotiation                                |
| Standard and protocol | IEEE 802.11 / b / g / n                    |
| Speed                 | 300 Mbps in 2.4 GHz band                   |
|                       |                                            |